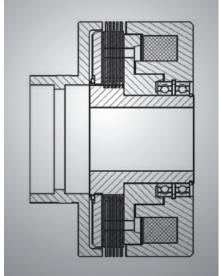

Torques within the range of 1 to 500 Nm can be safe transmitted with these executions. In these clutches, friction pairings designed for wet running ensure a safe power transmission at all times during operation.

The clutch discs require oil cooling in order to function reliably. This can be implemented by way of an oil sump or a circulating oil lubrication. The multiple disc clutches open by themselves due to their design and stand out for their very small drag moments when not engaged. The torque-transmitting components of the multiple disc clutch (e.g. the housing and the hub) are made of high-strength and tempered materials. Various executions are available to you for connecting or integrating into your units. Special executions that have increased functionality thanks to integrated additional functions are possible on request.