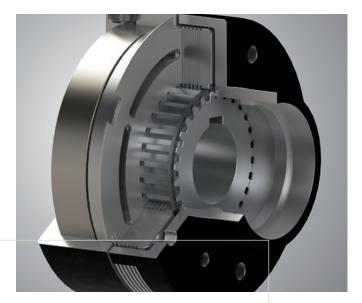

Developed for a wide range of applications, they serve as an engageable or disengageable connection between driving and working units such as ancillary units or main drives. They are actuated by means of electric power provided within the system, in the voltage range of up to 24V DC. Higher voltages are possible on request. The design and optimisation of the magnetic circuits is FEM-based. This means that the magnetic properties of the materials used can be taken into consideration in the design.

Torques within the range of 1 to 500 Nm can be safe transmitted with these executions. In these clutches, friction pairings designed for wet running ensure a safe power transmission at all times during operation.

The clutch discs require oil cooling in order to function reliably. This can be implemented by way of an oil sump or a circulating oil lubrication. The multiple disc clutches open by themselves due to their design and stand out for their very small drag moments when not engaged. The torque-transmitting components of the multiple disc clutch (e.g. the housing and the hub) are made of high-strength and tempered materials. Various executions are available to you for connecting or integrating into your units. Special executions that have increased functionality thanks to integrated additional functions are possible on request.