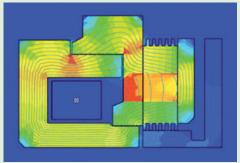

Developed for a wide range of applications, they serve as an engageable or disengageable connection between driving and working units such as ancillary units or main drives. They are actuated by means of electric power provided within the system, in the voltage range of up to 24V DC. Higher voltages are possible on request. The design and optimisation of the magnetic circuits is FEM-based. This means that the magnetic properties of the materials used can be taken into consideration in the design.

Tell us what you require – and we will provide the solution swiftly and competently.

Magnetic circuit calculation

Mobile applications