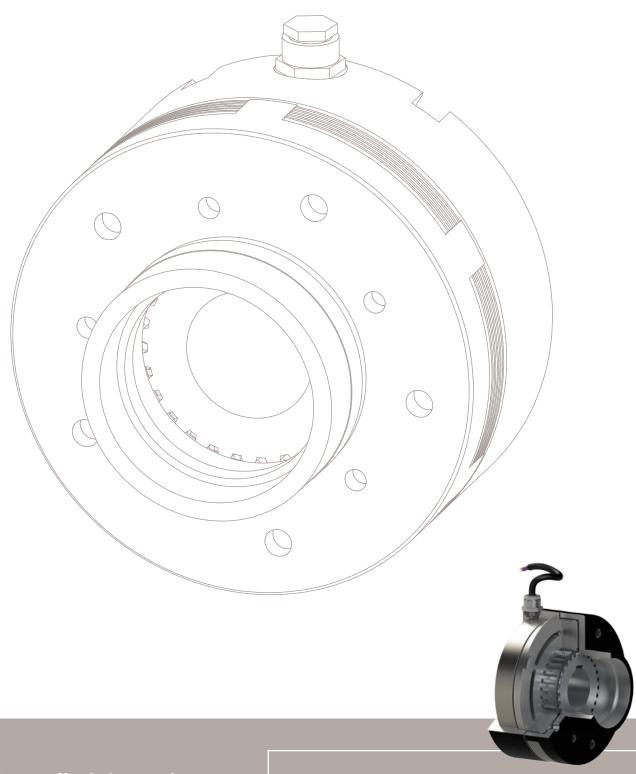

## Experts in our field since 1982.

Electromagnetic multiple disc clutches

On the back of its many years of experience as a supplier of reliable system components in the area of drive engineering, Amsbeck Maschinentechnik GmbH has extended its product range to include EMK-type electrically engageable multiple disc clutches.

Developed for a wide range of applications, they serve as an engageable or disengageable connection between driving and working units such as ancillary units or main drives. They are actuated by means of electric power provided within the system, in the voltage range of up to 24V DC. Higher voltages are possible on request. The design and optimisation of the magnetic circuits is FEM-based. This means that the magnetic properties of the materials used can be taken into consideration in the design.

Torques within the range of 1 to 500 Nm can be safe transmitted with these executions. In these clutches, friction pairings designed for wet running ensure a safe power transmission at all times during operation.

The clutch discs require oil cooling in order to function reliably. This can be implemented by way of an oil sump or a circulating oil lubrication. The multiple disc clutches open by themselves due to their design and stand out for their very small drag moments when not engaged. The torque-transmitting components of the multiple disc clutch (e.g. the housing and the hub) are made of high-strength and tempered materials. Various executions are available to you for connecting or integrating into your units. Special executions that have increased functionality thanks to integrated additional functions are possible on request.