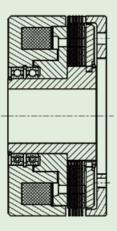

**Maschinentechnik** 

**Controlled dynamics** 

Electromagnetic multiple disc clutches

## Experts in our field since 1982.

Electromagnetic multiple disc clutches

On the back of its many years of experience as a supplier of reliable system components in the area of drive engineering, Amsbeck Maschinentechnik GmbH has extended its product range to include EMK-type electrically engageable multiple disc clutches.

Developed for a wide range of applications, they serve as an engageable or disengageable connection between driving and working units such as ancillary units or main drives. They are actuated by means of electric power provided within the system, in the voltage range of up to 24V DC. Higher voltages are possible on request. The design and optimisation of the magnetic circuits is FEM-based. This means that the magnetic properties of the materials used can be taken into consideration in the design.

Torques within the range of 1 to 500 Nm can be safe transmitted with these executions. In these clutches, friction pairings designed for wet running ensure a safe power transmission at all times during operation.

The clutch discs require oil cooling in order to function reliably. This can be implemented by way of an oil sump or a circulating oil lubrication. The multiple disc clutches open by themselves due to their design and stand out for their very small drag moments when not engaged. The torque-transmitting components of the multiple disc clutch (e.g. the housing and the hub) are made of high-strength and tempered materials. Various executions are available to you for connecting or integrating into your units. Special executions that have increased functionality thanks to integrated additional functions are possible on request.